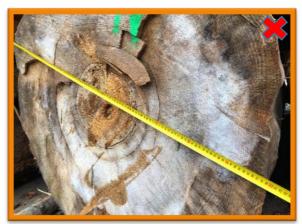

#### **Bark**

The bark comes from debarking the logs before processing them in the saw. The dimensions of the pieces must not exceed 50 cm in length and the cross section shall not exceed 50 cm<sup>2</sup>.

Suitable Bark

Delivered bark must to be clean, without any contamination and occurrence of inappropriate objects as: conifers branches, soil, stones, plastic wastes, metallic objects, pieces of wood, etc.

Unsuitable Bark

In the case of fine fraction <7 mm proportion exceeds normal values, price decreases may be applied as follows:

| Fraction Percentage <7mm |                        |  |
|--------------------------|------------------------|--|
| 0 - 25,0 %               | suitable material      |  |
| 25,1 - 35,0 %            | price reduction (-5%)  |  |
| 35,1 - 45,0 %            | price reduction (-10%) |  |
| > 45,1 %                 | transport rejection    |  |