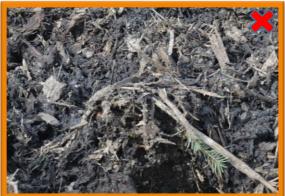

Unsuitable Bark

In the case of fine fraction <7 mm proportion exceeds normal values, price decreases may be applied as follows:

| Fraction Percentage <7mm |                        |  |
|--------------------------|------------------------|--|
| 0 - 25,0 %               | suitable material      |  |
| 25,1 - 35,0 %            | price reduction (-5%)  |  |
| 35,1 - 45,0 %            | price reduction (-10%) |  |
| > 45,1 %                 | transport rejection    |  |