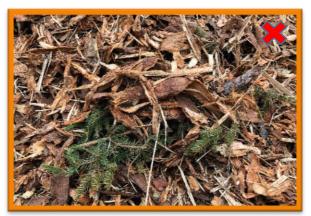

Unsuitable Chips, inappropriate objects

For chips deliveries with a water content higher than 55%, a 50% price reduction will be applied. Mixed deliveries as well as oversized pieces will be overtaken with a minimum price reduction of 10% (reclamation sheet); if fraction test is even worse delivery will be overtaken with 20% price reduction or rejected.