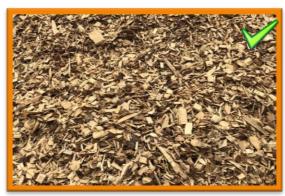

Unsuitable Chips, inappropriate objects

For chips deliveries with a water content higher than 55%, a 50% price reduction will be applied. Mixed deliveries as well as oversized pieces will be overtaken with a minimum price reduction of 10% (reclamation sheet); if fraction test is even worse delivery will be overtaken with 20% price reduction or rejected.