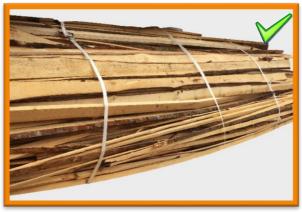

#### **Wood waste**

Wood wastes comes from logs sawing and sawing, with a length of 2 to 4 m.

Suitable Wood Waste

Deliveries containing inappropriate objects such as branches, soil, stones, plastic wastes, metallic objects, pieces of wood, etc. are not allowed. The delivered material must be bundled (minimum 3 bindings per bundle). The steel bindings are not accepted. Unbundled wood wastes will be overtake and paid with 10% price reduction.