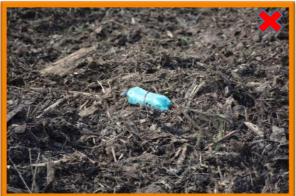

Suitable Bark

Delivered bark must to be clean, without any contamination and occurrence of inappropriate objects as: conifers branches, soil, stones, plastic wastes, metallic objects, pieces of wood, etc.