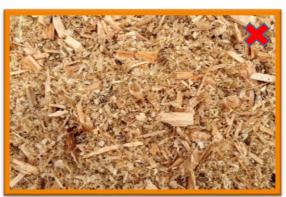

ps, inappropriate objects

For chips deliveries with a water content higher than 55%, a 50% price reduction will be applied. Mixed deliveries as well as oversized pieces will be overtaken with a minimum price reduction of 10% (reclamation sheet); if fraction test is even worse delivery will be overtaken with 20% price reduction or rejected.

In the case of fine fraction <7 mm proportion exceeds normal values, price decreases may be applied as follows:

| Fraction Percentage <7mm |                        |  |
|--------------------------|------------------------|--|
| 0 - 25,0 %               | suitable material      |  |
| 25,1 - 35,0 %            | price reduction (-5%)  |  |
| 35,1 - 45,0 %            | price reduction (-10%) |  |
| > 45,1 %                 | transport rejection    |  |



Unsuitable Chips – Fine Fraction

#### **Wood waste**

Wood wastes comes from logs sawing and sawing, with a length of 2 to 4 m.



Suitable Wood Waste

Deliveries containing inappropriate objects such as branches, soil, stones, plastic wastes, metallic objects, pieces of wood, etc. are not allowed. The delivered material must be bundled (minimum 3 bindings per bundle). The steel bindings are not accepted. Unbundled wood wastes will be overtake and paid with 10% price reduction.





**Unbundled Wood Wastes** 

#### **Bark**

The bark comes from debarking the logs before processing them in the saw. The dimensions of the pieces must not exceed 50 cm in length and the cross section shall not exceed 50 cm<sup>2</sup>.



Suitable Bark

Delivered bark must to be clean, without any contaminat