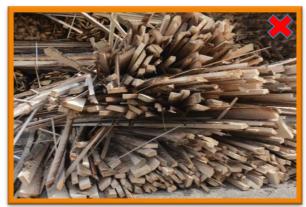

Delivered firewood must to be clean, without any contamination and occurrence of inappropriate objects as: branches, soil, stones, plastic wastes, metallic objects, pieces of wood, etc.

Unsuitable firewood