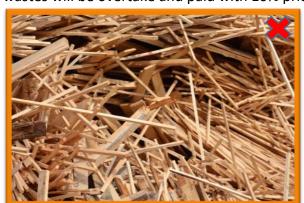

|  |
|--------------------------|------------------------|--|
| 0 - 25,0 %               | suitable material      |  |
| 25,1 - 35,0 %            | price reduction (-5%)  |  |
| 35,1 - 45,0 %            | price reduction (-10%) |  |
| > 45,1 %                 | transport rejection    |  |



Unsuitable Chips – Fine Fraction

#### **Wood waste**

Wood wastes comes from logs sawing and sawing, with a length of 2 to 4 m.



Suitable Wood Waste

Deliveries containing inappropriate objects such as branches, soil, stones, plastic wastes, metallic objects, pieces of wood, etc. are not allowed. The delivered material must be bundled (minimum 3 bindings per bundle). The steel bindings are not accepted. Unbundled wood wastes will be overtake and paid with 10% price reduction.





**Unbundled Wood Wastes** 

#### **Bark**

The bark comes from debarking the logs before processing them in the saw. The dimensions of the pieces must not exceed 50 cm in length and the cross section shall not exceed 50 cm<sup>2</sup>.



Suitable Bark

Delivered bark must to be clean, without any contamination and occurrence of inappropriate objects as: conifers branches, soil, stones, plastic wastes, metallic objects, pieces of wood, etc.







Unsuitable Bark

In the case of fine fraction <7 mm proportion exceeds normal values, price decreases may be applied as follows:

| Fraction Percentage <7mm |                        |  |
|--------------------------|------------------------|--|
| 0 - 25,0 %               | suitable material      |  |
| 25,1 - 35,0 %            | price reductio