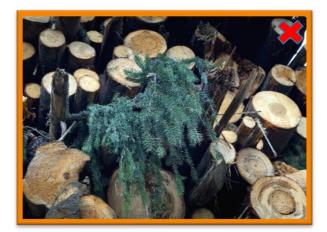

#### **Wood waste**

Wood wastes comes from logs sawing and sawing, with a length of 2 to 4 m.

Suitable Wood Waste

Deliveries containing inappropriate objects such as branches, soil, stones, plastic wastes, metallic objects, pieces of wood, etc. are not allowed. The delivered material must be bundled (minimum 3 bindings per bundle). The steel bindings are not accepted. Unbundled wood wastes will be overtake and paid with 10% price reduction.

**Unbundled Wood Wastes** 