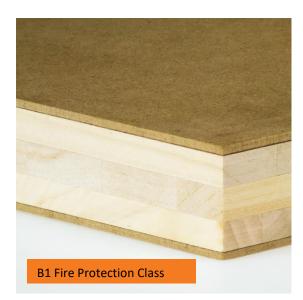

## SOLID<sup>©</sup> BLOCKBOARD SOLID HDF Triple Core 5 Layers

Deck Core

Structure Glue Emission class Format

Thickness

Max. press format Moisture content Thickness tolerance Tolerance in length and width Squareness tolerance Use HDF or chipboard Spruce or poplar staves Available in light core Triple core, glued crosswise IF 20; AW 100 available on request E1; E0 on request 3050 × 1250 mm 2600 × 2070 / 1850 mm 5200 × 2070 / 1850 mm 34 / 39 / 41 / 44 / 50 mm Other thicknesses available on request 6300 × 2200 mm 8-12% + 0,2 mm - 0,6 mm ± 2 mm/m 1 mm/mFurniture, doors and doorframes, table tops.